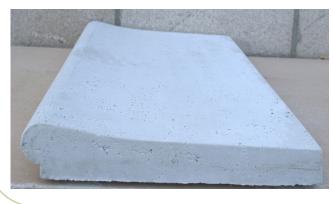

## **ANDORA SERIES**

A designer safety grip coping with the designer notch. Available in 12" and 14" depth.

PALASADE TAUPE

PORTICO

**WASHED FINISH** 

Colors are approximate representations. Never make a final selection based on a picture or a website . Contact TRRIMSTONE for submittal information and color samples.