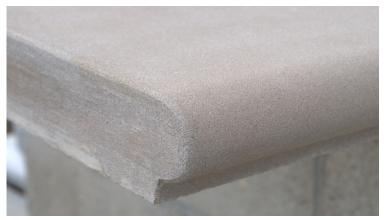

## **GENOA SERIES**

Classic flat bull nose design with a designer notch on the bottom that further defines the beautiful look of any swimming pool or step application. The Genoa Series in available in both 12" and 14" depth to fit both new and remodel applications.